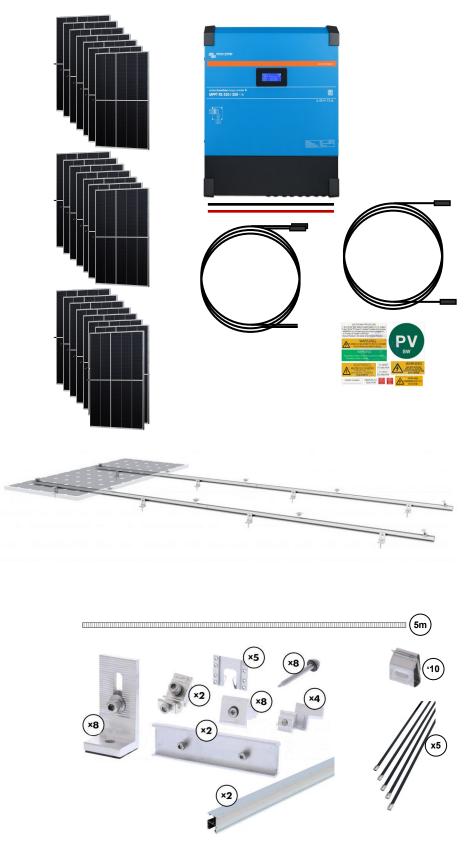

**500W Modules** 

x 22

450/200 MPPT

x 1

**Racking: for 22 Panels** 

**Isolator + Extras** 

| Item                          | Specification                        |
|-------------------------------|--------------------------------------|
| Solar Module Power Output:    | 500W                                 |
| Solar Module Voltage VOC      | 51.7V dc                             |
| Solar Module Short Circuit A: | 12.28                                |
| Solar Module Dimensions:      | 2176 x 1098 x 35mm                   |
| Rail Length:                  | 4.6m                                 |
| Solar Racking Roof Type:      | Metal/Tin Roof                       |
| Array DC Isolator:            | 32A / 4 Pole Rotary                  |
| Solar Cable:                  | 4mm <sup>2</sup> twin, Approved type |
| Solar Cable Connectors:       | MC4                                  |

PK19.11

| Bill of Materials       | PK19.11 |
|-------------------------|---------|
| Description             | Total   |
| Solar Modules           | 22      |
| Solar MPPT Charger1     | 1       |
| Solar MPPT Charger2     |         |
| MPPT-Batt Cable Set     | 1       |
| Racking Kits (4 Mod.)   | 5.5     |
| Isolators               | 1       |
| Isol-MPPT Cables        | 1       |
| Solar Cables (Array)    | 1       |
| Label Kits              | 1       |
| Conduit-5m/Solar.Cab-6m | 1       |
| Racking                 |         |
| Rails 4.6m              | 3       |
| Mtg Bkts & Roof Screws  | 12      |
| Panel End clamps        | 4       |
| Mid-clamps              | 12      |

| Mtg Bkts & Roof Screws | 12 |
|------------------------|----|
| Panel End clamps       | 4  |
| Mid-clamps             | 12 |
| Splices                | 3  |
| Earthing lugs          | 2  |
| Earthing clips         | 7  |
|                        |    |
| Solar cable clips      | 49 |
| Cable ties             | 25 |
| Conduit Saddles, Gal   | 5  |
| Glands, Solar          | 10 |
|                        |    |
|                        |    |
|                        |    |