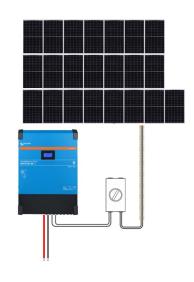

## Solar Array + Solar MPPT Package

www.ecocool.com.au

| Item            | Spec.                  | Details                       |  |
|-----------------|------------------------|-------------------------------|--|
| Array Size:     | 11.0 KW                | Panel Qty x Panel Wattage     |  |
| Solar Panels:   | 22 x 500W              | Trina Solar Panels (CEC^)     |  |
| MPPT:           | 450/200                | Victron Smartsolar MPPT       |  |
| MPPT MaxW:      | 11520                  | W Max MPPT O/put@48V.batt     |  |
| Max PV W:       | 15321.6                | X 1.33 = Max. W @48V.batt     |  |
| Array Type:     | DC.Coupled             | DC Coupled direct to Battery  |  |
| Strings/Panels: | 3 / 8 & 7 & 7          | #Strings / #Panels per String |  |
| String VOC.dc:  | 413.6 &361.9<br>&361.9 | V dc String voltage           |  |
| ELV/LV Array:   | LV *                   | NOT Self-installable *        |  |

**500W Modules** 

x 22

450/200 MPPT

x 1

**Racking: for 22 Panels** 

**Isolator + Extras** 

| Item                          | Specification                        |
|-------------------------------|--------------------------------------|
| Solar Module Power Output:    | 500W                                 |
| Solar Module Voltage VOC      | 51.7V dc                             |
| Solar Module Short Circuit A: | 12.28                                |
| Solar Module Dimensions:      | 2176 x 1098 x 35mm                   |
| Rail Length:                  | 4.6m                                 |
| Solar Racking Roof Type:      | Metal/Tin Roof                       |
| Array DC Isolator:            | 32A / 4 Pole Rotary                  |
| Solar Cable:                  | 4mm <sup>2</sup> twin, Approved type |
| Solar Cable Connectors:       | MC4                                  |