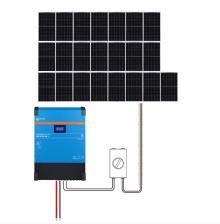

# 11.0 KW Solar Array & MPPT Pack-

age: PV + MPPT + Racking + BOS

## Solar Array + Solar MPPT Package

www.ecocool.com.au

| Item            | Spec.                  | Details                       |  |
|-----------------|------------------------|-------------------------------|--|
| Array Size:     | 11.0 KW                | Panel Qty x Panel Wattage     |  |
| Solar Panels:   | 22 x 500W              | Trina Solar Panels (CEC^)     |  |
| MPPT:           | 450/200                | Victron Smartsolar MPPT       |  |
| MPPT MaxW:      | 11520                  | W Max MPPT O/put@48V.batt     |  |
| Max PV W:       | 15321.6                | X 1.33 = Max. W @48V.batt     |  |
| Array Type:     | DC.Coupled             | DC Coupled direct to Battery  |  |
| Strings/Panels: | 3 / 8 & 7 & 7          | #Strings / #Panels per String |  |
| String VOC.dc:  | 413.6 &361.9<br>&361.9 | V dc String voltage           |  |
| ELV/LV Array:   | LV *                   | NOT Self-installable *        |  |

**500W Modules** 

x 22

450/200 MPPT

x 1

**Racking: for 22 Panels** 

**Isolator + Extras** 

| Item                          | Specification                        |
|-------------------------------|--------------------------------------|
| Solar Module Power Output:    | 500W                                 |
| Solar Module Voltage VOC      | 51.7V dc                             |
| Solar Module Short Circuit A: | 12.28                                |
| Solar Module Dimensions:      | 2176 x 1098 x 35mm                   |
| Rail Length:                  | 4.6m                                 |
| Solar Racking Roof Type:      | Metal/Tin Roof                       |
| Array DC Isolator:            | 32A / 4 Pole Rotary                  |
| Solar Cable:                  | 4mm <sup>2</sup> twin, Approved type |
| Solar Cable Connectors:       | MC4                                  |