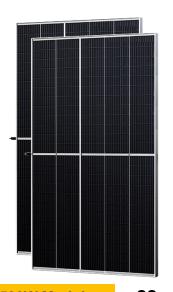

**500W Modules** 

x 22

450/200 MPPT

x 1

**Racking: for 22 Panels** 

**Isolator + Extras** 

| Item                          | Specification                        |
|-------------------------------|--------------------------------------|
| Solar Module Power Output:    | 500W                                 |
| Solar Module Voltage VOC      | 51.7V dc                             |
| Solar Module Short Circuit A: | 12.28                                |
| Solar Module Dimensions:      | 2176 x 1098 x 35mm                   |
| Rail Length:                  | 4.6m                                 |
| Solar Racking Roof Type:      | Metal/Tin Roof                       |
| Array DC Isolator:            | 32A / 4 Pole Rotary                  |
| Solar Cable:                  | 4mm <sup>2</sup> twin, Approved type |
| Solar Cable Connectors:       | MC4                                  |