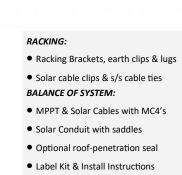

#### Warranties & Terms

- Solar Module Warranty: 12 Yr Product, 25 Yr Performance or per Manuf. Warranty
- Victron Equipment: 5 years standard (Extendable)
- Clenergy Racking: 25 years; Other components: See Manuf. Warranty
- System wiring and details should comply with the following Australian standards:
  - > Optional roof-penetration seal
  - > AS3000 Electrical Installations OR AS3001 Electrical Installations, Transportable
  - > AS4509 Stand-alone power systems & AS5139 Battery Installations
  - > AS5033 Installation of Photovoltaic Arrays
  - > Any other applicable standards, statutory rules or guides
- System wiring should be checked and/or installed by a qualified person, ELV wiring should be completed by a competent person. LV Electrical work, including solar arrays above 120Vdc is NOT DIY, and should be completed by a qualified electrician. Check laws in your state. Comply with safe work rules in your area, eg working at heights.
- For installations which are not compliant, ecoCool disclaims responsibility for any loss or damage, where those rules are not complied with in full and directly.

#### **Extra Parts:**

> buy extra racking brackets or parts as required (e.g. Roof bkts) **Optional Parts:** 

- > Metal Roof Sealing Boot
- > Extra solar 25mm conduit
- > Extra brackets roof mounting brackets for very windy zones